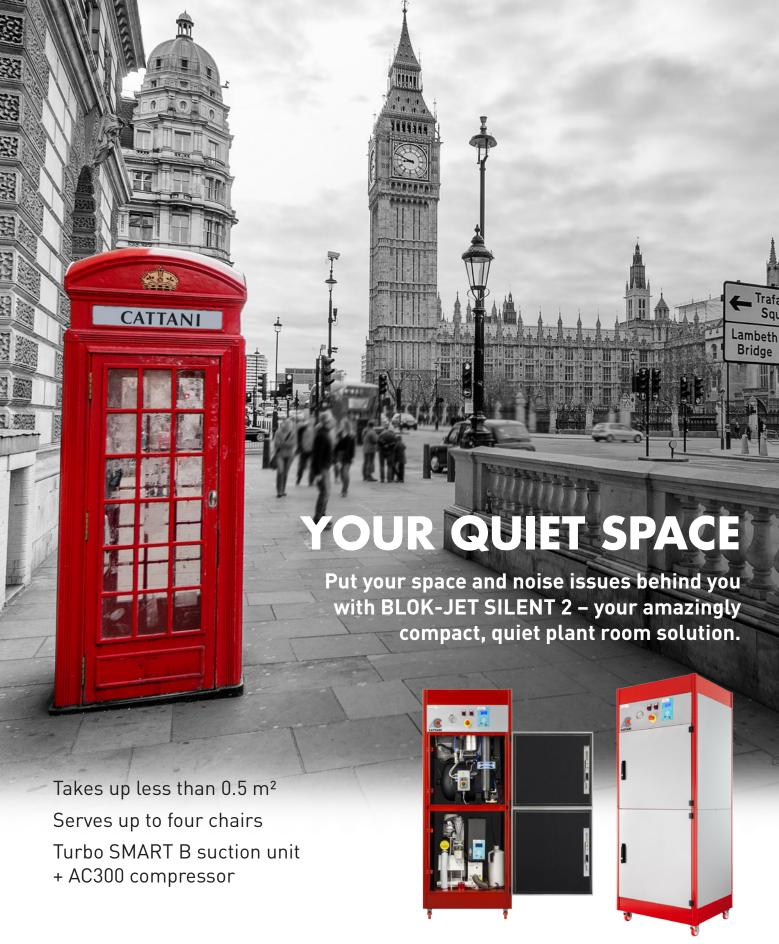

## Blok-Jet Silent 2 – the self-contained plant solution for up to four chairs

The Blok-Jet Silent 2 solution is to stack the units inside their own cabinet. It can service up to four chairs and is ultra-quiet, so is an excellent option when mitigating noise is a priority. The cabinet has a very small footprint and stands on caster wheels, so is easy to service.

- Compact the size of a fridge
- Ultra-quiet
- Mobile it stands on lockable wheels
- Cabinet doors also lockable
- External display panel shows compressor and suction status

| BLOK-JET SILENT 2  |      |
|--------------------|------|
| NO. OF CHAIRS      | 4    |
| HEIGHT MM          | 1935 |
| WIDTH MM           | 760  |
| DEPTH MM           | 650  |
| WEIGHT KG          | 270  |
| SOUND OUTPUT dB(A) | 54   |