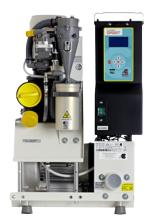

| TURBO SMART B                             |              |
|-------------------------------------------|--------------|
| NO. OF CHAIRS                             | 4            |
| MAX AIR FLOW I/min                        | 1750         |
| MAX. VACUUM FOR CONTINUOUS OPERATION mBar | 210          |
| POWER                                     | 1ph 9A 1.5kW |
| HEIGHT MM                                 | 630          |
| WIDTH MM                                  | 390          |
| DEPTH MM                                  | 350          |
| WEIGHT KG                                 | 39.5         |
| SOUND OUTPUT dB(A)                        | 73.7         |
| ISO 18 HYDROCYCLONE<br>AMALGAM RETENTION  | Optional     |