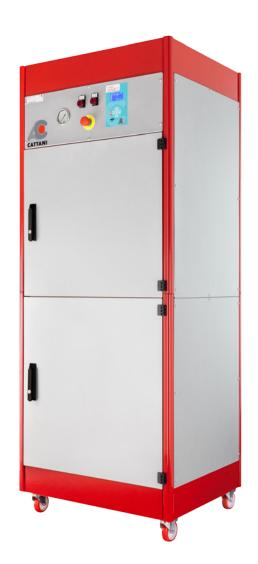

## Blok-Jet Silent 2 – the self-contained plant solution for up to four chairs

The Blok-Jet Silent 2 solution is to stack the units inside their own cabinet. It can service up to four chairs and is ultra-quiet, so is an excellent option when mitigating noise is a priority. The cabinet has a very small footprint and stands on caster wheels, so is easy to service.

- Compact the size of a fridge
- Ultra-quiet
- Mobile it stands on lockable wheels
- Cabinet doors also lockable
- External display panel shows compressor and suction status

| BLOK-JET SILENT 2  |      |
|--------------------|------|
| NO. OF CHAIRS      | 4    |
| HEIGHT MM          | 1935 |
| WIDTH MM           | 760  |
| DEPTH MM           | 650  |
| WEIGHT KG          | 270  |
| SOUND OUTPUT dB(A) | 54   |