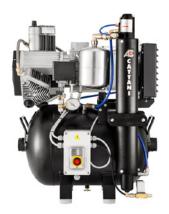

## **UNIT INCLUDES**

AC300 & Turbo SMART B with ISO 18 Hydrocyclone

| AC300                        |                                                         |
|------------------------------|---------------------------------------------------------|
| NO. OF CHAIRS                | 3-4                                                     |
| POWER                        | 1ph 230V 50Hz 10.2A 1.5kW<br>1ph 220V 60Hz 12.2A 1.75kW |
| HEIGHT MM                    | 750                                                     |
| WIDTH MM                     | 620                                                     |
| DEPTH MM                     | 520                                                     |
| WEIGHT KG                    | 64                                                      |
| SOUND OUTPUT dB(A)           | 73.6                                                    |
| MAX AIR FLOW AT 5 BAR NL/min | 238                                                     |
| TANK SIZE (LITRES)           | 45<br>* 3ph available<br>* w/out dryer available        |